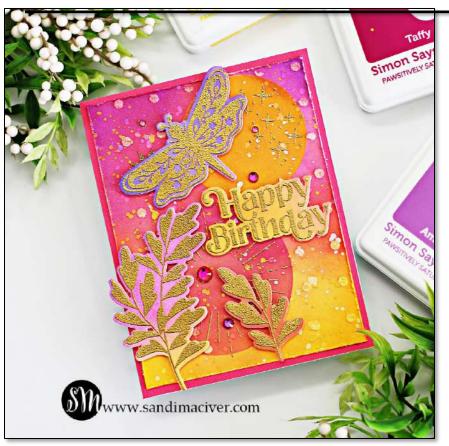

## **DIRECTIONS:**

- 1. Start with a piece of white hammermill cardstock 4-1/4" x 5-1/2" and using blending brushes, ink blend the pink and yellow inks across the piece.
- 2. Next, using the circle stencils, add a pink circle to the yellow part and a yellow circle to the pink part. At the end of this I also added a bit of purple in at the top of the pink. Once the ink is dry, gold heat emboss the stars stamp in the yellow circle and the star burst in the bottom pink circle.

Saturated Inks: Taffy/Sweets Citrine/Sunbeam

ACCESSORIES:

Tiled Posy Stencil SSS Nested Circle Dies

Tear-ific tape

Foam Squares

Amethyst

- 3. Then, place the piece on a protected work surface and using the dots stencil from the new Tiled Posy Stencil, and Gina K Glitz Glitter Gel in Iridescent, add some dots around the circles then splatter it with gold paint and Spellbinders Splatter white, as well as water. Set aside to dry.
- 4. Finally, create another piece of the ink blended background. On this piece you want to stamp the dragonfly, and both leaf dies in VersaMark ink and gold emboss them. I got the dies for this set making it super easy to cut out these pieces to add to my card.
- 5. Create a card base from white cardstock 4-1/4" x 11, score and fold at 5-1/2". Cut a piece of pink cardstock for the card front, 4-1/4" x 5-1/2". Cut the art piece down to 4 x 5-1/4" and distress the edges with the Tim Holtz Distressing Tool.
- 6. Attach the art piece and then use foam squares to attach the embossed die cut pieces. Embellish with Pawsitively Dazzling Gems.