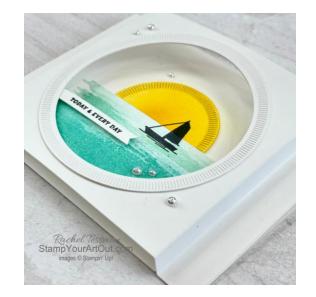

## 5/1/24 – <u>Pop-Out Framed Display Card with</u> <u>Spotlight On Nature Dies</u>

## Measurements...

- Basic White Cardstock
  - 5-1/2" x 8-1/2" scored parallel to the short side at 4-1/4"
  - 4-1/4" x 6-1/4" scored in on each end at 5/8" and 1"
  - 1-1/2" x 4-1/8"
  - 2-1/8" x just under 4-1/4"
  - 4-1/4" x 4-1/4" for die-cutting ring & sun
  - 1/4" x 2-1/2"
  - 1-5/8" x 3"

## Supplies...

- Spotlight On Nature Dies [163380]
- Under The Moon Stamp Set [163531]
- Autumn Leaves Photopolymer Stamp Set (English)
- Basic White 8 1/2" X 11" Cardstock
- Basic White Medium Envelopes
- Tuxedo Black Memento Ink Pad
- Summer Splash Classic Stampin' Pad [163809]
- Coastal Cabana Classic Stampin' Pad
- Daffodil Delight Classic Stampin' Pad
- Blending Brushes
- Sponge Daubers
- Iridescent Pearl Basic Jewels
- Clear Wink Of Stella Glitter Brush
- Stampin' Cut & Emboss Machine
- Paper Trimmer
- Paper Snips
- Bone Folder
- Take Your Pick
- Take Your Pick Die Brush Tip
- Stampin' Seal
- Stampin' Dimensionals