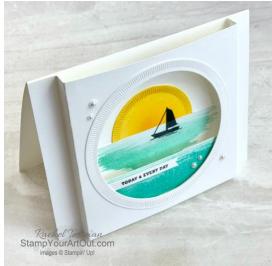

## 5/1/24 – <u>Pop-Out Framed Display Card with</u> <u>Spotlight On Nature Dies</u>

## Measurements...

- Basic White Cardstock
  - 5-1/2" x 8-1/2" scored parallel to the short side at 4-1/4"
  - 4-1/4" x 6-1/4" scored in on each end at 5/8" and 1"
  - 1-1/2" x 4-1/8"
  - 2-1/8" x just under 4-1/4"
  - 4-1/4" x 4-1/4" for die-cutting ring & sun
  - 1/4" x 2-1/2"
  - 1-5/8" x 3"

## Supplies...

- Spotlight On Nature Dies [163380]
- Under The Moon Stamp Set [163531]
- Autumn Leaves Photopolymer Stamp Set (English)
- Basic White 8 1/2" X 11" Cardstock
- Basic White Medium Envelopes
- Tuxedo Black Memento Ink Pad
- Summer Splash Classic Stampin' Pad [163809]
- Coastal Cabana Classic Stampin' Pad
- Daffodil Delight Classic Stampin' Pad
- Blending Brushes
- Sponge Daubers
- Iridescent Pearl Basic Jewels
- Clear Wink Of Stella Glitter Brush
- Stampin' Cut & Emboss Machine
- Paper Trimmer
- Paper Snips
- Bone Folder
- Take Your Pick
- Take Your Pick Die Brush Tip
- Stampin' Seal
- Stampin' Dimensionals