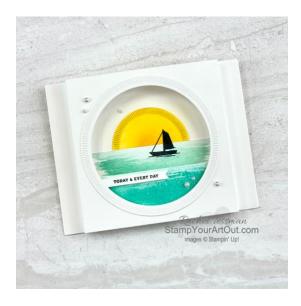

## 5/1/24 – <u>Pop-Out Framed Display Card with</u> <u>Spotlight On Nature Dies</u>

## Measurements...

- Basic White Cardstock
  - 5-1/2" x 8-1/2" scored parallel to the short side at 4-1/4"
  - 4-1/4" x 6-1/4" scored in on each end at 5/8" and 1"
  - 1-1/2" x 4-1/8"
  - 2-1/8" x just under 4-1/4"
  - 4-1/4" x 4-1/4" for die-cutting ring & sun
  - 1/4" x 2-1/2"
  - 1-5/8" x 3"

## Supplies...

- Spotlight On Nature Dies [163380]
- Under The Moon Stamp Set [163531]
- Autumn Leaves Photopolymer Stamp Set (English)
- Basic White 8 1/2" X 11" Cardstock
- Basic White Medium Envelopes
- Tuxedo Black Memento Ink Pad
- Summer Splash Classic Stampin' Pad [163809]
- Coastal Cabana Classic Stampin' Pad
- Daffodil Delight Classic Stampin' Pad
- Blending Brushes
- Sponge Daubers
- Iridescent Pearl Basic Jewels
- Clear Wink Of Stella Glitter Brush
- Stampin' Cut & Emboss Machine
- Paper Trimmer
- Paper Snips
- Bone Folder
- Take Your Pick
- Take Your Pick Die Brush Tip
- Stampin' Seal
- Stampin' Dimensionals