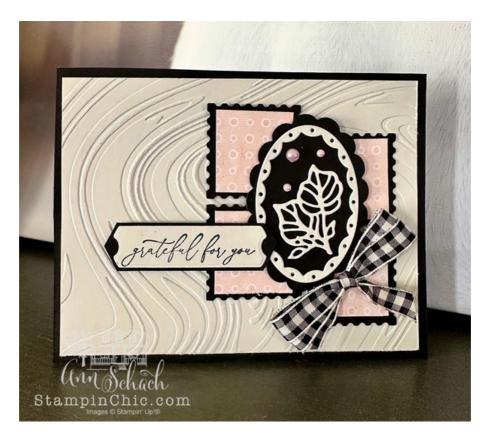

## **Measurements:**

- Basic Beige cardstock (5-1/2" x 8-1/2", scored at 4-1/4" to form the card base; 5-1/4" x 4"; larger than 2-1/4" x 3/4" for the sentiment die cut; larger than 1-1/2" x 2-1/4" for oval frame; scrap for leaves die cut)
- Basic Black cardstock (5-1/2" x 4-1/4"; 2" x 3" for oval die cut; four pieces larger than 1-1/2" x 1-1/2" for Postage die cuts; 2-1/2" x 3/4")
- Country Lace (four pieces of the Petal Pink pattern shown: 1-1/8" x 1-1/8")

## Stamps, Dies and More:

- Inspirational Sketches (sentiment)
- Unbounded Love dies
- Perennial Postage dies
- · So Swirly embossing folder

## **Instructions:**

- 1. Adhere the black cardstock to the card base.
- 2. Emboss the large piece of Basic Beige cardstock with the So Swirly embossing folder. Adhere to the card base.

- 3. Die cut 4 Perennial Postage die cuts from Basic Black cardstock. Cut 4 Country Lace squares. Adhere to the Perennial Postage die cuts. Add to the card base as shown.
- 4. Use the Unbounded Love scalloped oval die to cut the scalloped oval frame from Basic Black cardstock. Use the smaller Unbounded Love oval frame to die cut the frame shown from Basic Beige cardstock and add to the black frame. Use dimensionals to "pop" the oval on top of the squares.
- 5. Use the Unbounded Love leaf die to create a die cut from Basic Beige. Add to the center of the oval. Embellish with three Petal Pink Blooming Pearls, as shown.
- 6. Use Tuxedo Black Memento ink to ink the sentiment from the Inspirational Sketches stamp set and stamp onto Basic Beige cardstock. Use the label die from the Unbounded Love dies collection to die cut out the sentiment. Mat onto Basic Black cardstock and trim to 1/16th all the way around, pointing the ends as shown. Use dimensionals to add to the card base.
- 7. Embellish with a Very Vanilla and Black gingham double bow.
  - Basic Black 8-1/2" X 11" Cardstock 121045