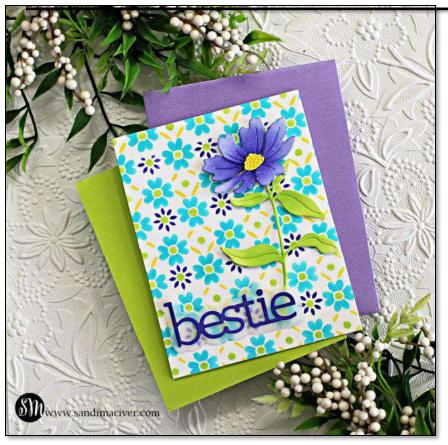

# Simon Says Stamp Tiled Posy Stenciled Card

Technique: Die cutting/ink blending/Stenciling

Level: Beginner/Intermediate

#### INKS:

Simon Says Stamp Pawsitively Saturated Inks: Iris Heather Limelicious Sunbeam Surf **ACCESSORIES**: Platinum 6 Die Cutting Machine Tiled Posy Stencil SSS Sunrise Stem S852 Bestie sentiment dies czd228 Tear-ific tape Foam Squares Bearly Art Glue

## CARD STOCK AND DESIGNER PAPER:

White Cardstock (Hammermill)

 $4-1/4 \ge 11$ , score and fold at 5-1/2 – card base (3)  $4-1/4" \ge 5-1/2"$  – card front and cut out two sets of flowers  $2 \ge 5$  – ink blend purple and cut out sentiment  $2 \ge 5$  – cut out sentiment shadow.

# DIRECTIONS:

- 1. Start by securing a white 4-1/4" x 5-1/2" piece of Hammermill cardstock to a protected work surface.
- 2. Next, work your way through the layered stencils (4 in total), using the above noted inks and small blending brushes to lay down the print or wallpaper for the base of the card.
- 3. Attach it to a top folding white A2 sized card base 4-1/4" x 11" score and fold at 5-1/2".

- 4. Start by die cutting the <u>Sunrise Stem</u>twice from white cardstock and gluing together the layers, but not the flower.
- 5. Next, using Iris, Heather and Limelicious inks, ink blend the pieces, then layer them and glue the flower together (the flower has two layers)
- 6. Then, ink blend another piece of card stock 2" x 4" in the Heather ink and use this to die cut the **Bestie sentiment**. Die cut the shadow from **vellum**. This adds a softer shadow to the sentiment without interrupting the flow of the background stenciling.
- 7. Attach to the card with foam squares.
- 8. **PRO-TIP** you can see adhesive through the vellum, so I cut very skinny pieces from the foam squares and attach them behind the actual sentiment so you can't see them.