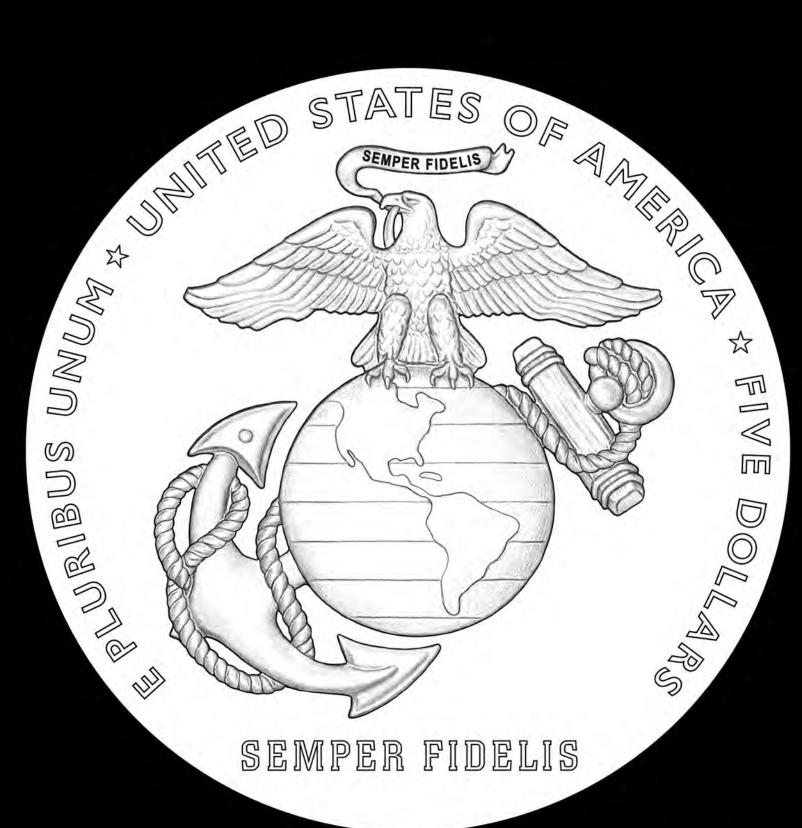

## 250<sup>th</sup> Anniversary of the United States Marine Corps Commemorative Coin Program Candidate Designs – Silver Reverse

TRIPOLI · BLADENSBURG · CHAPULTEPEC · BELLEAU WOOD
WAKE ISLAND · GUADALCANAL · TARAWA · MARIANA
ISLANDS · IWO JIMA · OKINAWA · INCHON
CHOSIN RESERVOIR · KHE SANH
HUE CITY · AFGHANISTAN
FALLUJAH

STATE STATE OF THE ONEDOCATA SEMPER FIDELIS PLURIBUS UNUM UMITED FIGHT

USMC-S-R-02

USMC-S-R-03

USMC-S-R-04

USMC-S-R-05

USMC-S-R-06

USMC-S-R-08 USMC-S-R-09