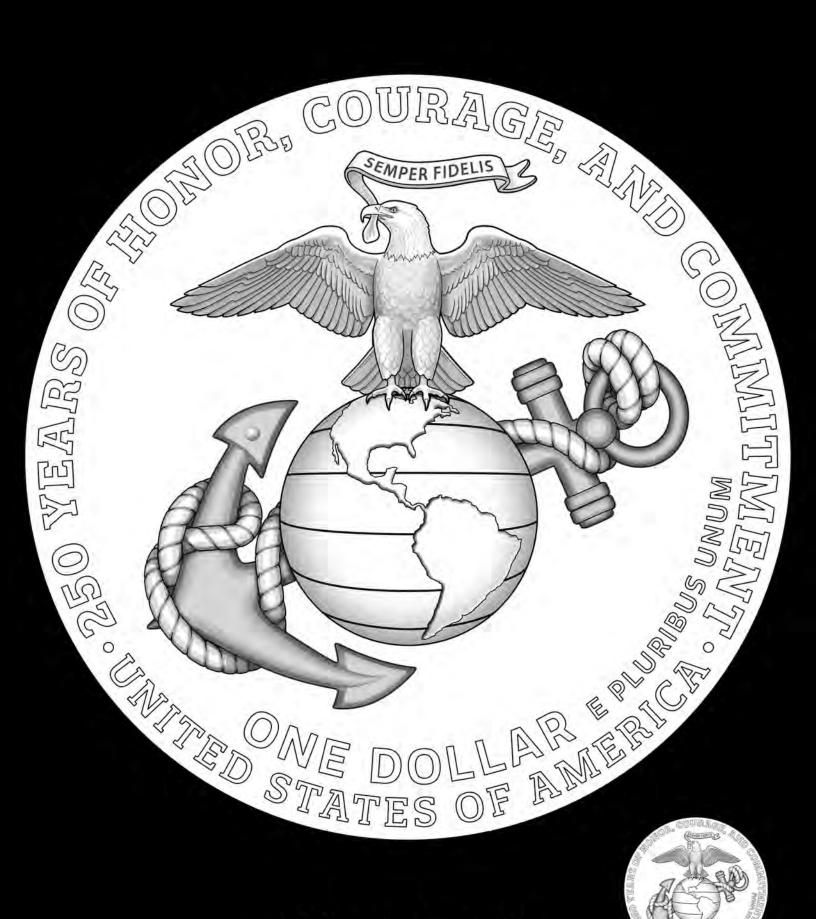

## 250<sup>th</sup> Anniversary of the United States Marine Corps Commemorative Coin Program Candidate Designs – Silver Reverse

TRIPOLI · BLADENSBURG · CHAPULTEPEC · BELLEAU WOOD
WAKE ISLAND · GUADALCANAL · TARAWA · MARIANA
ISLANDS · IWO JIMA · OKINAWA · INCHON
CHOSIN RESERVOIR · KHE SANH
HUE CITY · AFGHANISTAN
FALLUJAH

STATE STATE OF THE ONEDOCATA SEMPER FIDELIS PLURIBUS UNUM UMITED FIGHT

USMC-S-R-02

USMC-S-R-03

USMC-S-R-04

USMC-S-R-05

USMC-S-R-06

USMC-S-R-08 USMC-S-R-09