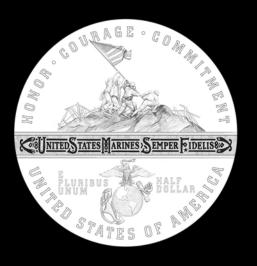

## 250<sup>th</sup> Anniversary of the United States Marine Corps Commemorative Coin Program Candidate Designs – Silver Reverse

TRIPOLI · BLADENSBURG · CHAPULTEPEC · BELLEAU WOOD
WAKE ISLAND · GUADALCANAL · TARAWA · MARIANA
ISLANDS · IWO JIMA · OKINAWA · INCHON
CHOSIN RESERVOIR · KHE SANH
HUE CITY · AFGHANISTAN
FALLUJAH

STATE STATE OF THE ONEDOCATA SEMPER FIDELIS PLURIBUS UNUM UMITED FIGHT

USMC-S-R-02

USMC-S-R-03

USMC-S-R-04

USMC-S-R-05

USMC-S-R-06

USMC-S-R-08 USMC-S-R-09